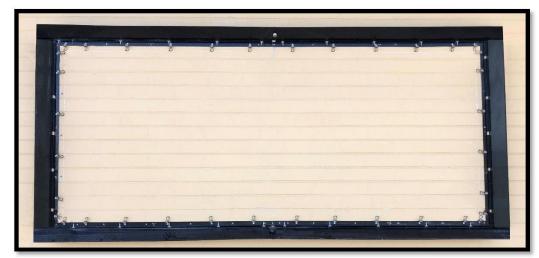

## Ships Pre-Measured, Pre-Loaded and Prepped for Direct-from-Box Installation!

Mark your Banner perimeter and install BannerFrameOne 1.5" off the outline

Close Cover Sections.

Enjoy
Flawless
appearance
with easy
changeouts
in minutes

## Your Banner

BannerFrameONE Base Channel