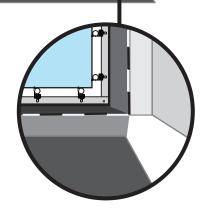

en easier change-outs, every time!

Engineered spring and hook technology means no cables, grommets, tracks, tension rods or tools. Much like the simplicity of a trampoline, BannerFrameONE provides tight, wrinkle free, sag free, professional installations, in minutes, every time.

Developed and proven on Billboards in extreme Great Lakes conditions, Lind SignSpring Products are unequalled from the smallest P-O-P banner displays to the largest urban wallscapes and billboards.

There is no simpler or better technique for fabric graphic installation.







## Your Banner

BannerFrameONE Base Channel



## **NOTICE**

INSTALL ONLY IN
ACCORDANCE WITH
LOCAL BUILDING
CODES AND LOCAL
ENGINEERING
REVIEW & APPROVAL.



FABRIC GRAPHIC INSTALLATION SYSTEM
BannerSpring • BannerFrame • PosterSpring