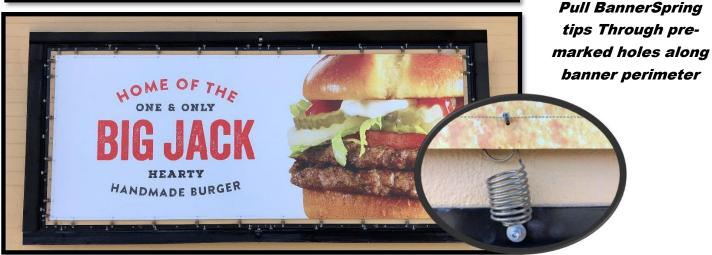

Lind BannerFrameONE, featuring attached cover sections, enables easy installations, with even easier change-outs, every time!

Engineered spring and hook technology means no cables, grommets, tracks, tension rods or tools. Much like the simplicity of a trampoline, BannerFrameONE provides tight, wrinkle free, sag free, professional installations, in minutes, every time.