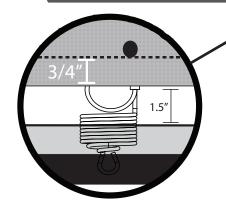

## Ships Pre-Measured, Pre-Loaded and Prepped for Direct-from-Box Installation!

Mark your Banner perimeter and install BannerFrameOne 1.5" off the outline

Close Cover Sections.

Enjoy
Flawless
appearance
with easy
changeouts
in minutes